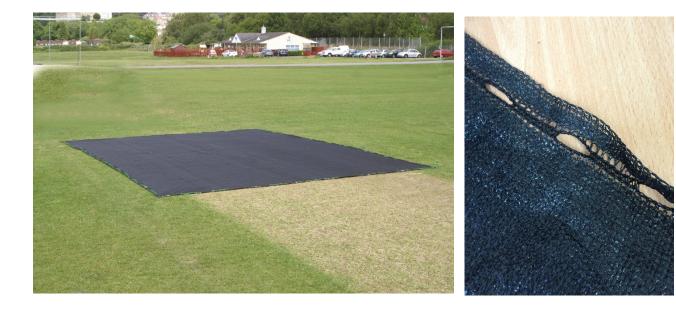

#### SMALLER LAY FLAT RAIN COVERS (FOR BESPOKE SIZES IT IS POA)

all lay flat covers are finished with a webbed edge, brass eyelets and pulling handles

WRC007 3.66m x 30m = RRP £360 / cost £252

WRC008 3.66m x 35m = RRP £435 / cost £304.50

#### LARGER LAY FLAT RAIN COVERS (FOR USE WITH INFLATABLE ROLLERS)

This is price on application – ask interested clubs how many wickets they are looking to cover with one sheet. To give you an example a 3-wicket sheet (9m x 25m) and roller to suit normally costs £1,800 so we can offer it to you for £1,260.