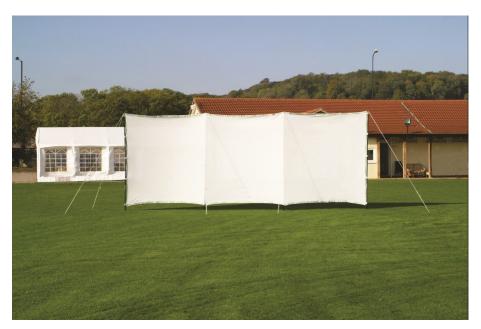

### SIGHT SCREENS

CSS020 Retrax Sight Screen RRP £1,320 / £924

MCN010 Portascreen RRP £320 / cost £224

Please note that we can manufacture sight screen mesh/material to any size. Many clubs here in the UK have their own methods of sight screening and purchase bespoke pieces from us. All we need is the height x width and we can quote.