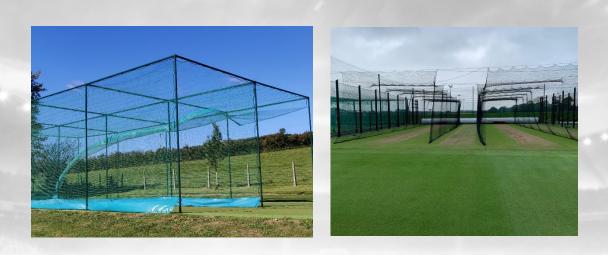

## MOBILE PRACTICE SYSTEMS

MCF015 Aluminium model (6 wheels) = RRP £1,599 / cost £1,119.30 MCF016 Galvanised model (6 wheels) = RRP £1,480 / cost £1,036

MCN009 Portanet = RRP £295 / cost £206.50

MCN030

Portanet Practice Cage & Roof RRP £320 / £224

SPG011 Waterhog Junior RRP £1,120 / cost £784

Static Cricket Systems – Price on application

Ball Stop Fencing – Price on application. To a maximum of 6m.