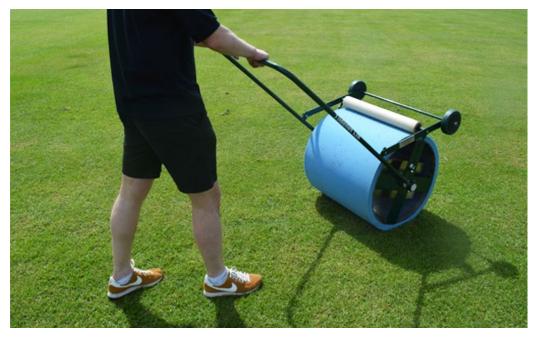

#### LARGER LAY FLAT RAIN COVERS (FOR USE WITH INFLATABLE ROLLERS)

This is price on application – ask interested clubs how many wickets they are looking to cover with one sheet. To give you an example a 3-wicket sheet (9m x 25m) and roller to suit normally costs £1,800 so we can offer it to you for £1,260.