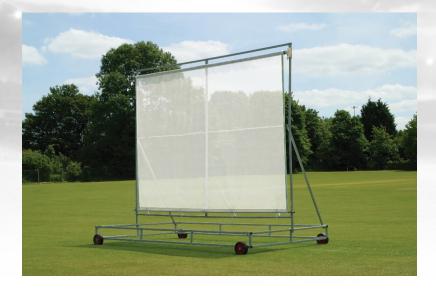

## MOBILE PRACTICE SYSTEMS

MCF015 Aluminium model (6 wheels) = RRP £1,599 / cost £1,119.30 MCF016 Galvanised model (6 wheels) = RRP £1,480 / cost £1,036

MCN009 Portanet = RRP £295 / cost £206.50

MCN030

Portanet Practice Cage & Roof RRP £320 / £224