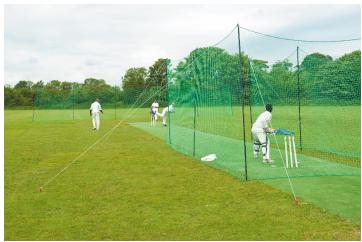

## MOBILE PRACTICE SYSTEMS

MCF015 Aluminium model (6 wheels) = RRP £1,599 / cost £1,119.30 MCF016 Galvanised model (6 wheels) = RRP £1,480 / cost £1,036

MCN009 Portanet = RRP £295 / cost £206.50

MCN030

Portanet Practice Cage & Roof RRP £320 / £224