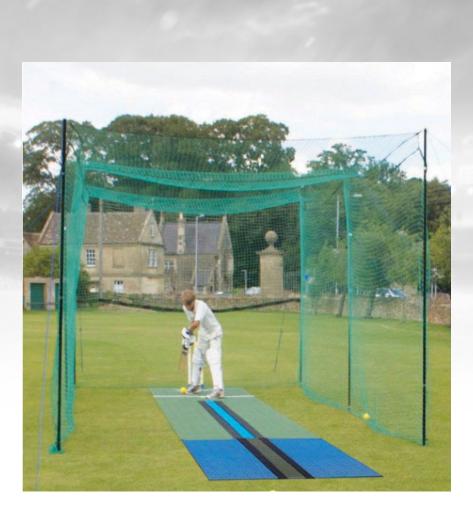

## MOBILE PRACTICE SYSTEMS

MCF015 Aluminium model (6 wheels) = RRP £1,599 / cost £1,119.30 MCF016 Galvanised model (6 wheels) = RRP £1,480 / cost £1,036

MCN009 Portanet = RRP £295 / cost £206.50

MCN030

Portanet Practice Cage & Roof RRP £320 / £224