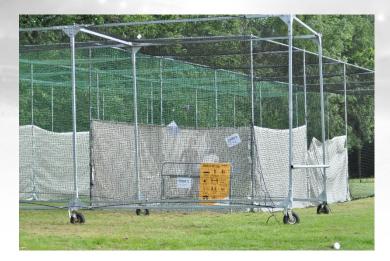

## MOBILE PRACTICE SYSTEMS

MCF015 Aluminium model (6 wheels) = RRP £1,599 / cost £1,119.30 MCF016 Galvanised model (6 wheels) = RRP £1,480 / cost £1,036

MCN009 Portanet = RRP £295 / cost £206.50

MCN030

Portanet Practice Cage & Roof RRP £320 / £224